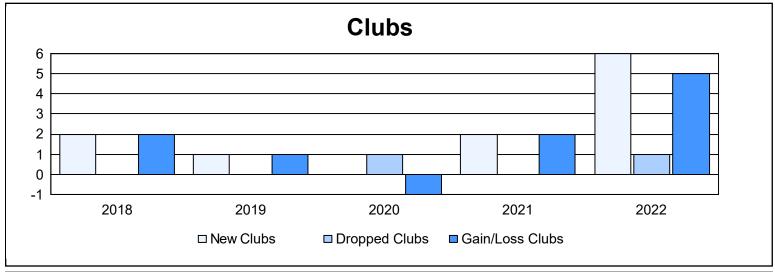

District LB 4 As of June 2022 Cumulative

| Year      | New<br>Clubs | Dropped<br>Clubs | Gain/<br>Loss<br>Clubs | New<br>Members | Charter<br>Members | Reinstate<br>Members | Transfer<br>Members | Total<br>Member<br>Added | Total<br>Members<br>Dropped | Gain/<br>Loss<br>Members |
|-----------|--------------|------------------|------------------------|----------------|--------------------|----------------------|---------------------|--------------------------|-----------------------------|--------------------------|
| 2017-2018 | 2            | 0                | 2                      | 264            | 54                 | 15                   | 6                   | 339                      | 191                         | 148                      |
| 2018-2019 | 1            | 0                | 1                      | 264            | 37                 | 10                   | 12                  | 323                      | 305                         | 18                       |
| 2019-2020 | 0            | 1                | -1                     | 134            | 5                  | 21                   | 11                  | 171                      | 336                         | -165                     |
| 2020-2021 | 2            | 0                | 2                      | 190            | 56                 | 9                    | 11                  | 266                      | 236                         | 30                       |
| 2021-2022 | 6            | 1                | 5                      | 221            | 212                | 71                   | 13                  | 517                      | 328                         | 189                      |
| Average   | 2            | 0                | 2                      | 215            | 73                 | 25                   | 11                  | 323                      | 279                         | 44                       |